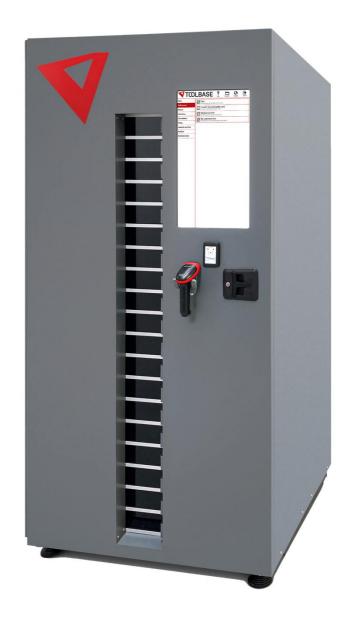

# **TOOLBASE Control AR-19 600 Professional**

With its maximum load capacity of 600 kg, the TOOLBASE Control AR-19 600 was specially developed for the provision of cutting tools.

The customiseable partition walls are adapted to the products to be stored and allow a high degree of storage flexibility. Supported by the CORE software and a sliding door, only the previously selected article is made available to the user. In this way, tools are available close to use at all times.

The TOOLBASE Control AR-19 600 is also ideally suited for the individual dispensing of C-articles.

Standard colour: RAL 7012 basalt grey

matt

| Technical Data:              |                                                       |
|------------------------------|-------------------------------------------------------|
| Depth                        | 1.025 mm                                              |
| Width                        | 985 mm                                                |
| Height                       | 1.980 mm                                              |
| Withdrawal                   | Single withdrawal, automatic control                  |
| Number of compartments       | 200 – 1.140 compartments (depending on configuration) |
| Tara weight // Load capacity | 695 kg // max. 600 kg (depending on configuration)    |