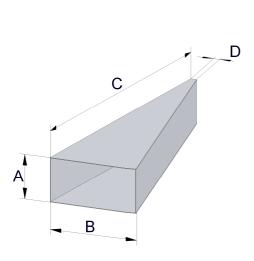

#### **Variante II**

| Compar<br>tment<br>size (*) | Number<br>of<br>comp. | Comp.<br>per<br>level | Max.<br>number of<br>levels | A<br>(mm) | B<br>(mm) | C<br>(mm) | D<br>(mm) | Max. load<br>cap. per<br>Comp. (kg) |
|-----------------------------|-----------------------|-----------------------|-----------------------------|-----------|-----------|-----------|-----------|-------------------------------------|
| 1                           | 1140                  | 60                    | 19                          | 80        | 45        | 316       | 12        | 3                                   |
| 2                           | 760                   | 40                    | 19                          | 80        | 68        | 316       | 32        | 3                                   |
| 3                           | 380                   | 20                    | 19                          | 80        | 136       | 316       | 51        | 3                                   |
| 4                           | 540                   | 60                    | 9                           | 160       | 45        | 316       | 12        | 3                                   |
| 5                           | 360                   | 40                    | 9                           | 160       | 68        | 316       | 32        | 3                                   |
| 6                           | 180                   | 20                    | 9                           | 160       | 136       | 316       | 51        | 3                                   |

#### (\*) Only one comportment size is possible per level

| Standard config. |                                                                                                     |
|------------------|-----------------------------------------------------------------------------------------------------|
| Variant I        | 500 compartments: 16 layers size 3 / 3 layers size 1 (max. 1.140 compartments **)                   |
| Variant II       | 460 compartments: 2 layers size 6 / 12 layers size 3 / 3 layers size 1 (max. 1.020 compartments **) |